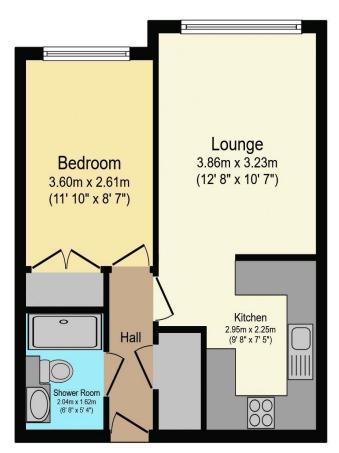

## Visit us at retirementhomesearch.co.uk

Total floor area 39.8 sq.m. (428 sq.ft.) approx

This floor plan is for illustrative purposes only. It is not drawn to scale. Any measurements, floor areas (including any total floor area), openings and orientation are approximate. No details are guaranteed, they cannot be relied upon for any purpose and they do not form part of any agreement. No liability is taken for any error, omission or misstatement. A party must rely upon its own inspection(s). Powered by www.focalagent.com